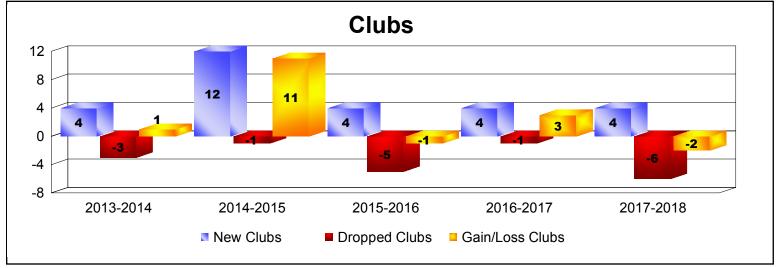

District 308 A1 As of June 2018 Cumulative

| Year      | New<br>Clubs | Dropped<br>Clubs | Gain/<br>Loss<br>Clubs | New<br>Members | Charter<br>Members | Reinstate<br>Members | Transfer<br>Members | Total<br>Member<br>Added | Total<br>Members<br>Dropped | Gain/<br>Loss<br>Members |
|-----------|--------------|------------------|------------------------|----------------|--------------------|----------------------|---------------------|--------------------------|-----------------------------|--------------------------|
| 2013-2014 | 4            | -3               | 1                      | 206            | 186                | 9                    | 14                  | 415                      | -363                        | 52                       |
| 2014-2015 | 12           | -1               | 11                     | 497            | 285                | 27                   | 8                   | 817                      | -374                        | 443                      |
| 2015-2016 | 4            | -5               | -1                     | 327            | 135                | 37                   | 10                  | 509                      | -749                        | -240                     |
| 2016-2017 | 4            | -1               | 3                      | 438            | 124                | 26                   | 14                  | 602                      | -377                        | 225                      |
| 2017-2018 | 4            | -6               | -2                     | 219            | 100                | 17                   | 7                   | 343                      | -554                        | -211                     |
| Average   | 6            | -3               | 2                      | 337            | 166                | 23                   | 11                  | 537                      | -483                        | 54                       |