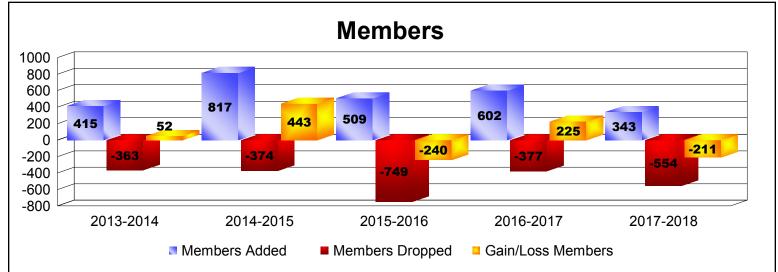

District 308 A1 As of June 2018 Cumulative

| Year      | New<br>Clubs | Dropped<br>Clubs | Gain/<br>Loss<br>Clubs | New<br>Members | Charter<br>Members | Reinstate<br>Members | Transfer<br>Members | Total<br>Member<br>Added | Total<br>Members<br>Dropped | Gain/<br>Loss<br>Members |
|-----------|--------------|------------------|------------------------|----------------|--------------------|----------------------|---------------------|--------------------------|-----------------------------|--------------------------|
| 2013-2014 | 4            | -3               | 1                      | 206            | 186                | 9                    | 14                  | 415                      | -363                        | 52                       |
| 2014-2015 | 12           | -1               | 11                     | 497            | 285                | 27                   | 8                   | 817                      | -374                        | 443                      |
| 2015-2016 | 4            | -5               | -1                     | 327            | 135                | 37                   | 10                  | 509                      | -749                        | -240                     |
| 2016-2017 | 4            | -1               | 3                      | 438            | 124                | 26                   | 14                  | 602                      | -377                        | 225                      |
| 2017-2018 | 4            | -6               | -2                     | 219            | 100                | 17                   | 7                   | 343                      | -554                        | -211                     |
| Average   | 6            | -3               | 2                      | 337            | 166                | 23                   | 11                  | 537                      | -483                        | 54                       |